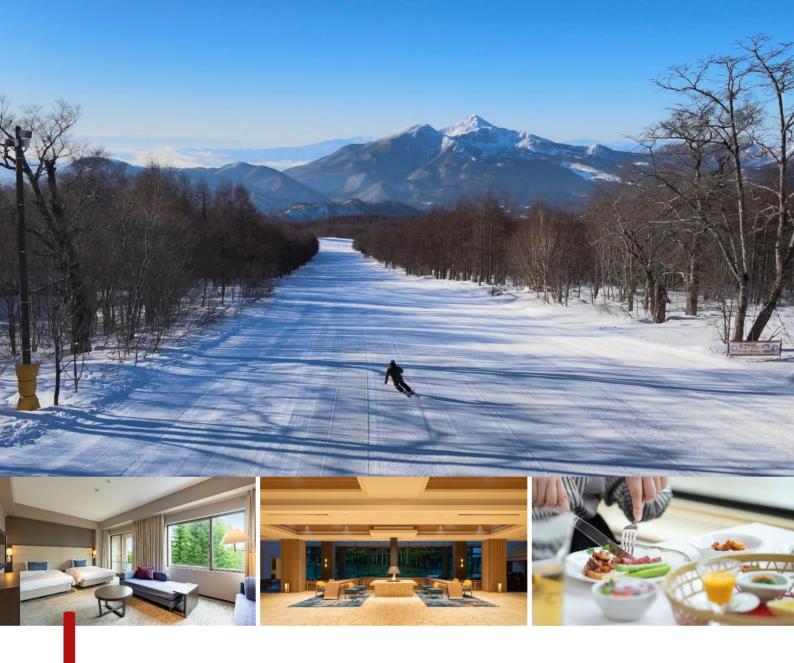

Grandeco is the highest quality winter resort in the area. It has one gondola lift and four quad lifts all equipped with hoods which will take you up from 1,010 meters (3,314ft) to 1,590 meters (5,216ft) Snow conditions are excellent and skiing and snowboarding are possible until first of May.

A short trip from TOKYO will take you to the greatest resort where you can enjoy amazing snow that is too powdery to even make a snowball. We call it "Kami-Yuki", TGIP (Thanks God It's Powder!). This snow paradise will also captivate you with the magnificent view of Mt. BANDAI.