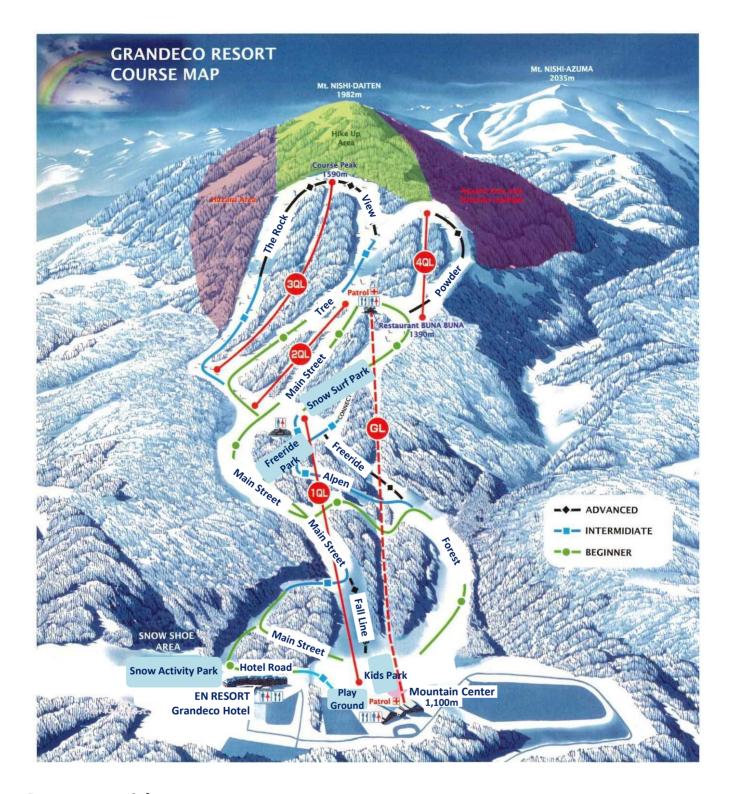

## Course guide

#### [Elevation]

Base elevation: I,010meters (3,314ft) Summit elevation: 1,590 meters (5,216ft)

Vertical rise: 580 meters (1,903ft)
[Number of courses] 10 courses / 5 parks
[Longest run] 4,000 meters (2.5 miles)

[Lifts] Gondolas : 1

Quad chairs with hoods: 4
[Gradient] Maximum: 33 degrees

[Night skiing] Not available

[Foreign language support] Available

[Terrain] Beginner 40%, Intermediate 45%, Advanced 15%